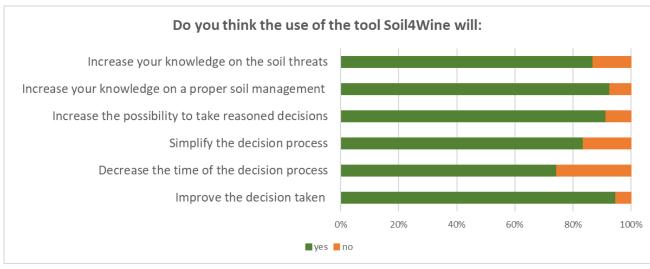

Respondents were also asked if the tool could increase their knowledge on soil threats and on proper soil management and more than 85% positively replied. The tool was also positively evaluated regarding the improvement (simplification and time saving) of the decision-making process on soil management (Figure 5).

Figure 5: Knowledge and decision-making process improvement provided by the Soil4Wine tool.

The following question was related to the benefits expected by the use of the tool; more than 90% of the respondents declared that the use of the tool would enable them to better access information on soil management, to perform a better soil management and to reduce environmental impacts of the vineyard