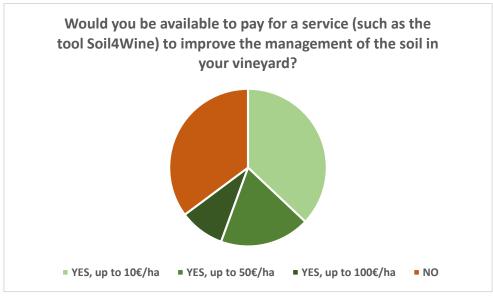

Figure 7: Evaluation of scientific contents and user-interface of the tool.

Finally, tester were asked if they would be available to pay for a service (such as the tool Soil4Wine) to improve the management of the soil in their vineyards: 65% replied yes, of these 57% would pay up to 10€/ha, 29% up to 50€/ha and 14% up to 100€/ha (Figure 8).

Figure 8: Availability to pay for the tool.