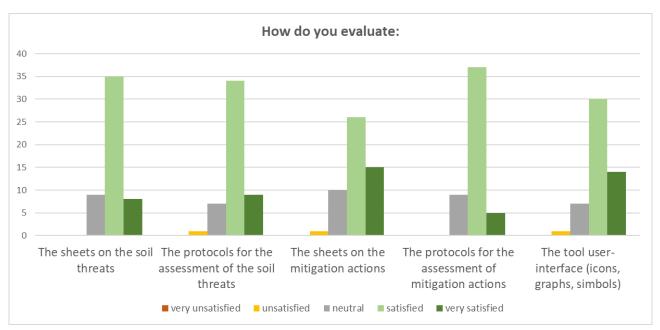

Tester were also asked to evaluate scientific and technical contents of the tool, as well as the tool user-interface. Results are very positive both for the descriptive sheets and for protocols for vineyard monitoring (Figure 7).

Figure 7: Evaluation of scientific contents and user-interface of the tool.

Finally, tester were asked if they would be available to pay for a service (such as the tool Soil4Wine) to improve the management of the soil in their vineyards: 65% replied yes, of these 57% would pay up to 10€/ha, 29% up to 50€/ha and 14% up to 100€/ha (Figure 8).