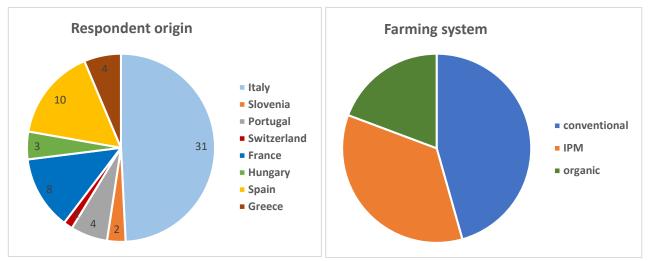

### **Results – feedback on the Decision Tool (beta version)**

In total 63 questionnaires were collected, respondents came from Italy (both from project area and from other grapevine growing areas) (31), Spain (10), France (8), Greece (4), Portugal (4), Hungary (3), Slovenia (2) and Switzerland (1) and represented farms with conventional, IPM and organic conduction (Figure 2).

Figure 2: Origin of respondents and type of farming system of the farms they represent.

The first question had the aim to understand the actual decision process on soil management in vineyard, i.e. how the vineyard manager takes the decision on when and what to do in vineyard related to soil management. The majority (61%) of the respondents declared to manage the soil following their own knowledge/experience, another 28% following guidelines provided by an advisor, 11% following common practices in the area and none following guidelines provided by an informatic system (Figure 3).