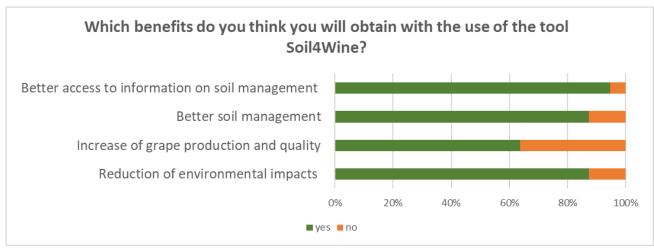

Figure 5: Knowledge and decision-making process improvement provided by the Soil4Wine tool.

The following question was related to the benefits expected by the use of the tool; more than 90% of the respondents declared that the use of the tool would enable them to better access information on soil management, to perform a better soil management and to reduce environmental impacts of the vineyard

management. The idea that a good management of the soil can have a positive impact on grape production and quality was accepted by only 65% of the respondents (Figure 6).

Figure 6: Benefits that arise from the use of the tool.