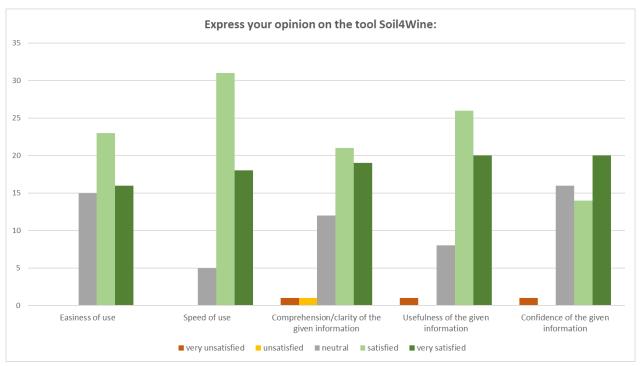

Figure 3: Basis of the decision process related to soil management in vineyard.

The farmers were then trained in using the tool, simulations were made with site specific conditions and after having used/see in detail the tool they were asked to express an opinion on: easiness of use, speed of use,

comprehension/clarity, usefulness and confidence of the given information (Figure 4). The opinions were substantially positive, only very few negative replies (4 over 213) were given.

Figure 4: Opinion on easiness of use, speed of use, comprehension/clarity, usefulness and confidence of the given information.