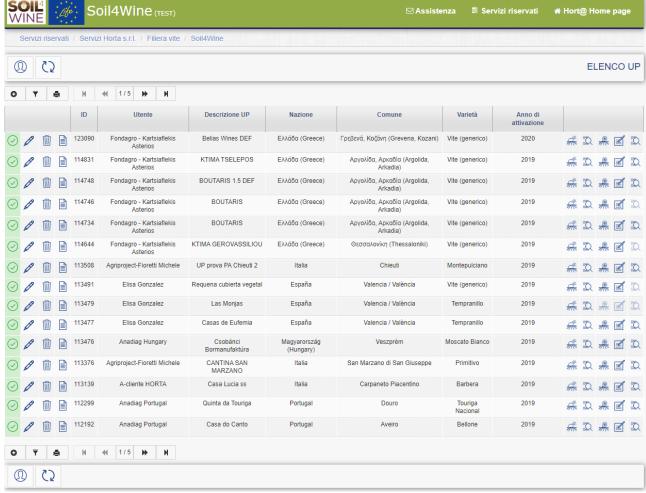

The advisors were trained in the use of the Decision Tool through personal and group Skype call conferences. Successively, local advisors have selected interested farmers, visited them, showed them how the Decision Tool works in their specific context (performed simulations within the Decision Tool – Figure 1), and asked them to respond to the feedbacks' questionnaire.

Figure 1: Decision Tool, example of a snapshot of the list of crop unit created with simulations around EU.