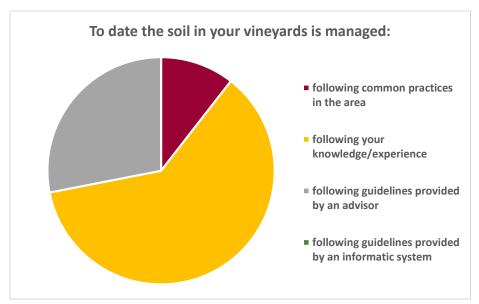

Figure 2: Origin of respondents and type of farming system of the farms they represent.

The first question had the aim to understand the actual decision process on soil management in vineyard, i.e. how the vineyard manager takes the decision on when and what to do in vineyard related to soil management. The majority (61%) of the respondents declared to manage the soil following their own knowledge/experience, another 28% following guidelines provided by an advisor, 11% following common practices in the area and none following guidelines provided by an informatic system (Figure 3).

Figure 3: Basis of the decision process related to soil management in vineyard.

The farmers were then trained in using the tool, simulations were made with site specific conditions and after having used/see in detail the tool they were asked to express an opinion on: easiness of use, speed of use,